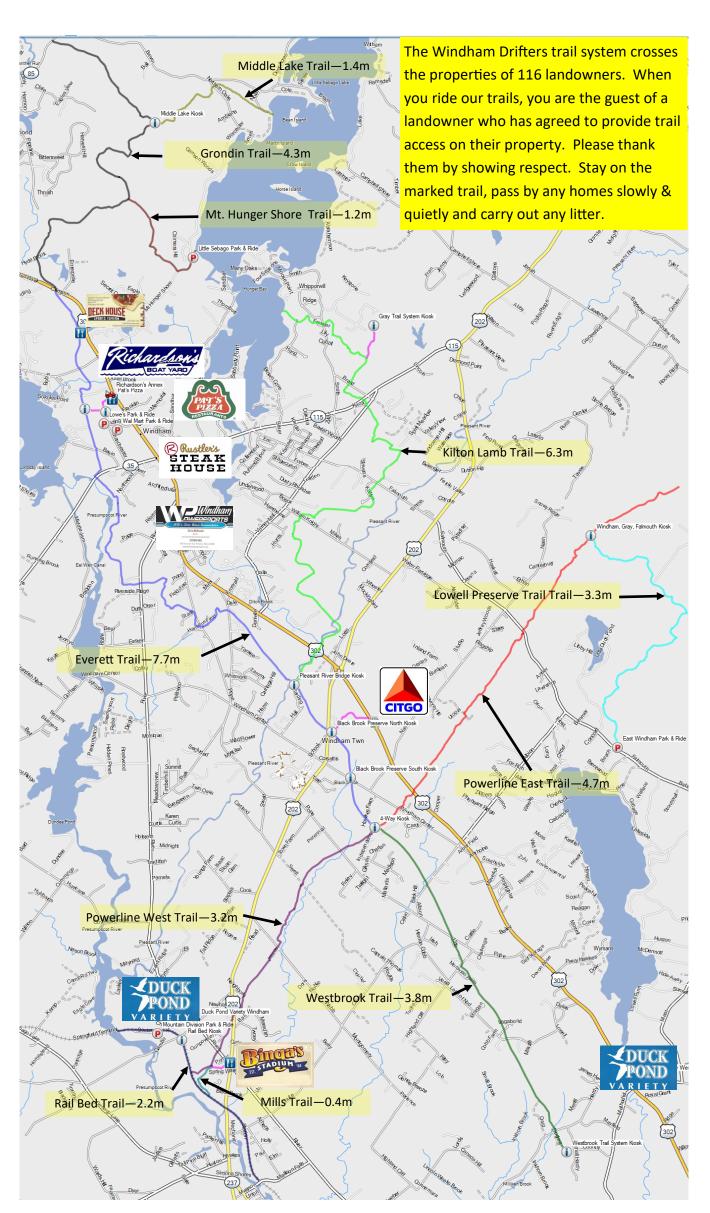

## 2021-2022 TRAIL MAP

Windham Drifters Snowmobile Club **PO Box 0869** Windham, Maine 04062

For contacts and current trail conditions, please visit our website:

## www.windhamdrifters.com

\$5.00

Grondin Trail—From Rt. 85 in Raymond to Rt. 302 at Seacoast Fun Park Middle Lake Trail—From the Grondin Trail to Little Sebago (NW) Mt. Hunger Shore Trail—From the Grondin Trail to Little Sebago Boat Launch Everett Trail—From Rt. 302 at Seacoast Fun Park to the 4-Way Kiosk Kilton Lamb Trail—From the Pleasant River Bridge to Little Sebago (SE) Powerline East Trail—From the 4-Way Kiosk to Falmouth and Gray systems Lowell Preserve Trail—From the Powerline East Trail to the East Windham Fire Station Westbrook Trail—From the 4-Way Kiosk to the Westbrook System Kiosk Powerline West Trail—From the 4-Way Kiosk to the Rail Bed Trail Mills Trail—From the Powerline West Trail to the Rail Bed Trail Rail Bed Trail—Mountain Division between Gorham & Westbrook systems